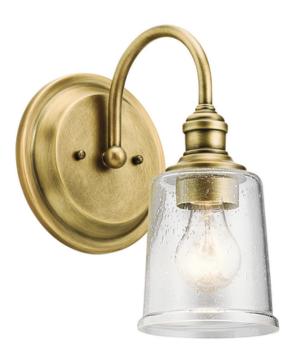

## ELSTEAD-LIGHTING APLICA WAVERLY 1 LIGHT WALL LIGHT – NATURAL BRASS

The Waverly collection feels like a classic antique find. Versatile enough to work with traditional, transitional or even modern decor, the clear seeded glass, coupled with a Classic Pewter or Natural Brass finish, enhance the vintage feel. Dimensions 3120.527 cm Fitting Height: 292mm Projection/Depth: 235mm Finish: Natural Brass Number of lamps: 1 Maximum Wattage: 60W Socket: E27 Lamp Included: No Voltage: 220-240v 50hz Energy Rating: A - EBuild Materials: Steel, Seeded Glass Brand: Kichler Family: Waverly Interior/Exterior: Interior Product Type: Wall Light