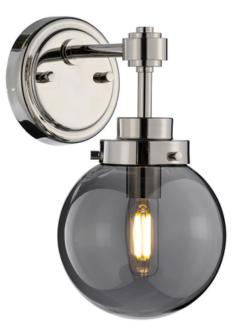

## ELSTEAD-LIGHTING APLICA KULA 1 LIGHT WALL LIGHT

Globe forms and linear arms combine to create a fresh take on the modern retro style. The semi-transparent mirror glass shades add glamour as well as practicality, in a range that offers style across modern and more classic interiors.Fitting Height: 274mm Projection/Depth: 204mm Finish: Polished Nickel Number of lamps: 1 Maximum Wattage: 8W LED Socket: E14 Lamp Included: No LED Lamp Included: No Voltage: 220-240v 50hz Energy Rating: A - EBuild Materials: Steel, Smoke Mirror Glass Brand: Elstead Lighting Family: Kula Interior/Exterior: Interior Product Type: Wall Light