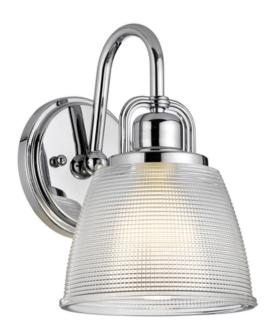

## ELSTEAD-LIGHTING APLICA DUBLIN 1 LIGHT WALL LIGHT – POLISHED CHROME

The Dublin bathroom collection features detailed pressed glass shades with a textured look complemented by a Polished Chrome or Painted Natural Brass effect, creating a sophisticated fitting suitable for any

home.Fitting Height: 246mm Product Style: Bathroom Projection/Depth: 200mm Finish: Polished Chrome

IP Rating: IP44 Number of lamps: 1

Maximum Wattage: 3.5W LED

Socket: G9

LED Lamp Included: Yes LED Colour Temp: 3000k LED Lumens: 320Lm Voltage: 220-240v 50hz Energy Rating: A++ - A Build Materials: Steel, Glass