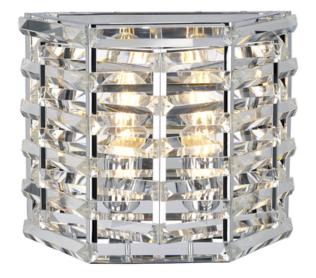

## ELSTEAD-LIGHTING APLICA SHOAL 2 LIGHT WALL LIGHT

A bold look with a touch of class, the Shoal's multitude of intertwining crystals create an optical illusion, bringing drama and style. With high glamour and organic elegance, the Shoal range emanates drama and luxury from all aspects.Fitting Height: 258mm Projection/Depth: 153mm Finish: Polished Nickel Number of lamps: 2 Maximum Wattage: 60W Socket: E27 Lamp Included: No Voltage: 220-240v 50hz Energy Rating: A – E Build Materials: Steel, Crystal Brand: Elstead Lighting Family: Shoal Interior/Exterior: Interior Product Type: Wall Light