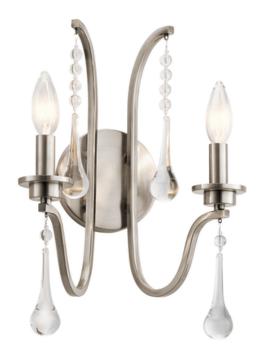

## ELSTEAD-LIGHTING APLICA KARLEE 2 LIGHT WALL LIGHT

Sometimes a simple piece of jewellery is all an outfit needs. With the Karlee collection, simple accessorising is our inspiration: antique-style droplets update the traditional style, for a look that?s clean and elegant.Weight 1.99 kg Dimensions  $40 \times 35 \times 24$  cm Fitting Height: 381mm Projection/Depth: 183mm Finish: Classic Pewter Class: Class I Number of lamps: 2 Maximum Wattage: 60W Socket: E14 Lamp Included: No Voltage: 220-240v 50hz Energy Rating: A – E Build Materials: Steel, Crystal Brand: Kichler Family: Karlee Interior/Exterior: Interior Product Type: Wall Light Back plate Height: 127mm Back plate Projection: 25mm Back plate Width: 127mm general 2 year guarantee Pret: 1.164,50 LEI (TVA inclus)