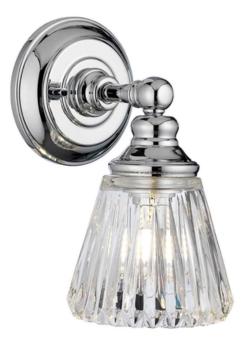

## **ELSTEAD-LIGHTING APLICA KEYNES 1 LIGHT WALL LIGHT**

Keynes' distinctive details contrast with its linear cut glass shade to create an updated classical style. This range works equally well facing up or downwards. All of the fittings are IP44 rated and come supplied with LED G9 lamp bulbsWeight 1.63 kg Dimensions  $34 \times 21 \times 25.5$  cm Fitting Height: 250mm Product Style: Bathroom Projection/Depth: 168mm Finish: Polished Chrome Class: Class I **IP Rating: IP44** Number of lamps: 1 Maximum Wattage: 3.5W LED Socket: G9 LED Lamp Included: Yes LED Colour Temp: 3000k LED Lumens: 320Lm Voltage: 220-240v 50hz Energy Rating: A++ - ABuild Materials: Steel, Clear Cut Glass **Brand: Elstead Lighting** Family: Keynes Interior/Exterior: Interior Product Type: Wall Light Spare Glass/Shade: GS751 Back plate Height: 134mm Back plate Projection: 22mm Back plate Width: 134mm general 2 year guarantee