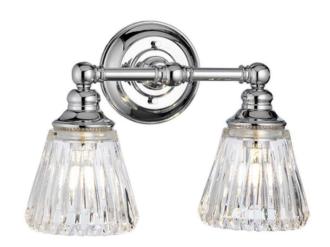

## ELSTEAD-LIGHTING APLICA KEYNES 2 LIGHT WALL LIGHT

Keynes' distinctive details contrast with its linear cut glass shade to create an updated classical style. This range works equally well facing up or downwards. All of the fittings are IP44 rated and come supplied with

LED G9 lamp bulbsWeight 3.15 kg

Dimensions  $51 \times 31 \times 25.5$  cm Fitting Height: 250mm Product Style: Bathroom

Projection/Depth: 167mm Finish: Polished Chrome

Class: Class I IP Rating: IP44 Number of lamps: 2

Maximum Wattage: 3.5W LED

Socket: G9

LED Lamp Included: Yes LED Colour Temp: 3000k LED Lumens: 640Lm Voltage: 220-240v 50hz Energy Rating: A++ - A

Build Materials: Steel, Clear Cut Glass

**Brand: Elstead Lighting** 

Family: Keynes

Interior/Exterior: Interior

Product Type: Wall Light Spare Glass/Shade: GS751

Back plate Height: 134mm Back plate Projection: 22mm Back plate Width: 134mm general 2 year guarantee Pret: 1.230,19 LEI (TVA inclus)