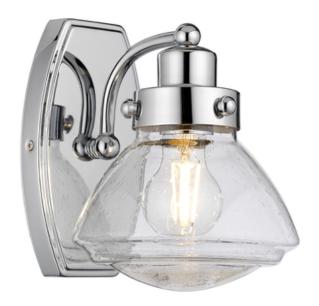

## ELSTEAD-LIGHTING APLICA SCHOLAR 1 LIGHT WALL LIGHT

The traditional schoolhouse shape is refined and perfected with Scholar, a family that includes vanity lighting available with one, two, or three bulbs. Clear seedy glass allows for maximum light with playful texture.

Finished in classic and crisp Polished Chrome. Weight 1.46 kg

Dimensions  $33.7 \times 27.4 \times 24.8$  cm

Fitting Height: 221mm Product Style: Bathroom Projection/Depth: 211mm Finish: Polished Chrome

Class: Class I IP Rating: IP44 Number of lamps: 1 Maximum Wattage: 60W

Socket: E27

Lamp Included: No Voltage: 220-240v 50hz Energy Rating: A – E

Build Materials: Steel, Clear Seeded Glass

Brand: Quoizel Family: Scholar

Interior/Exterior: Interior

Product Type: Wall Light Spare Glass/Shade: GS1162

Back plate Height: 203mm Back plate Projection: 25mm Back plate Width: 114mm general 2 year guarantee

Pret: 806,19 LEI (TVA inclus)