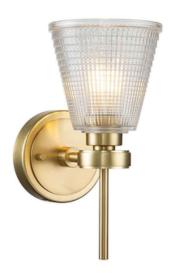

## ELSTEAD-LIGHTING APLICA GUNNISLAKE 1 LIGHT WALL LIGHT – BRUSHED BRASS

The new Gunnislake designed by Elstead is a customisable wall light. It can be mounted facing up or down, and comes with 2 different finials to create a unique look. Available in all Chrome and also in two 2-tone finishes, all with a prismatic glass shade to create a diffused lighting effect.Box Dimensions: 32.4 x 19.7 x

19.1cm

Weight: 1.26kg
Family: Gunnislake
Brand: Elstead Lighting
Collection: Elstead Lighting
Product Type: Wall Light

Interior/Exterior: Interior / Bathroom

Finish: Brushed Brass

Fitting Height: 200mm (short finial) / 260mm (long finial)

Diameter: 128mm Width: 128mm

Projection/Depth: 181mm Minimum Drop: 500mm Maximum Drop: 975mm Build Materials: Steel, Glass

Number of lamps: 1

Maximum Wattage: LED 3.5W

Socket: G9

Lamps Included: Yes IP Rating: IP44