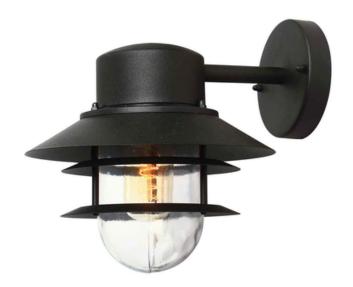

## ELSTEAD-LIGHTING APLICA COPENHAGEN 1 LIGHT WALL LANTERN – BLACK

These Danish inspired lanterns are suitable for installation in coastal regions. They are made of 304 Grade stainless steel and then painted in powder coating to give the metal extra durability. Available in Black or Silver finish. IP44 ratedBox Dimensions: 24 x 25 x 24cm

Weight: 2kg

Family: Copenhagen Brand: Elstead Lighting Collection: Elstead Lighting Product Type: Wall Light Interior/Exterior: Exterior

Finish: Black

Fitting Height: 236mm Diameter: 220mm Width: 220mm

Projection/Depth: 260mm Minimum Drop: 500mm Maximum Drop: 975mm

Build Materials: 304 Stainless Steel, Clear Glass

Number of lamps: 1 Maximum Wattage: 60W

Socket: E27

Lamps Included: No IP Rating: IP44

Class: 1 Guarantee: 15 year Pret: 585,24 LEI (TVA inclus)

Detalii online: https://www.materialeelectrice.ro/aplica-copenhagen-1-light-wall-lantern-black-300070