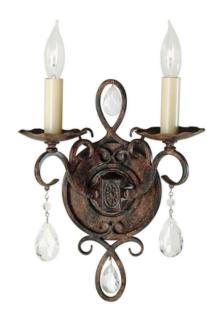

## ELSTEAD-LIGHTING APLICA CHATEAU 2 LIGHT WALL LIGHT

The Chateau takes influence from European Castles and Stately homes. This ornate 2 Lt Wall light is constructed of steel and finished in a Mocha Bronze finish.Box Dimensions: 29 x 36.5 x 37cm

Weight: 4.2kg Family: Chateau Brand: Feiss

Collection: Elstead Lighting Product Type: Wall Light Interior/Exterior: Interior Finish: Mocha Bronze Fitting Height: 298mm Diameter: 229mm Width: 229mm

Projection/Depth: 114mm Minimum Drop: 500mm Maximum Drop: 975mm Build Materials: Steel, Crystal