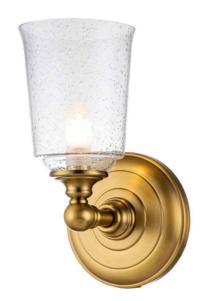

## ELSTEAD-LIGHTING APLICA HUGUENOT LAKE 1 LIGHT WALL LIGHT

A classic rendition of an early Colonial look, the Hugeunot Lake bath lighting collection features a circular motif, hand spun fitters and clear seeded glass. Fixtures may be mounted in the up or down position. IP44 bathroom rated.Box Dimensions: 32.5 x 24 x 21cm

Weight: 1.9kg

Family: Hugeunot Lake

**Brand: Feiss** 

Collection: Elstead Lighting Product Type: Wall Light

Interior/Exterior: Interior / Bathroom

Finish: Burnished Brass Fitting Height: 248mm Diameter: 133mm Width: 133mm

Projection/Depth: 152mm Minimum Drop: 500mm Maximum Drop: 975mm

Build Materials: Steel, Clear Seeded Glass

Number of lamps: 1

Maximum Wattage: LED 3.5W

Socket: G9

Lamps Included: Yes IP Rating: IP44

Class: 1 Guarantee: general 2 year guarantee