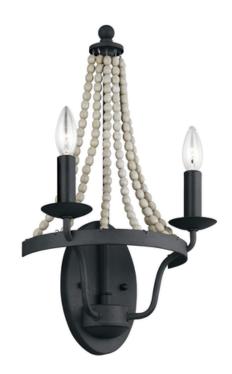

## ELSTEAD-LIGHTING APLICA NORI 2 LIGHT WALL LIGHT

A transistional 2Lt Wall Light, the Nori softens the Gothic style, dark weathered zinc iron work, with a

gentle drape of driftwood grey beads.Box Dimensions: 34.3 x 21 x 33cm Weight: 1.8kg

Family: Nori

Brand: Feiss

Collection: Elstead Lighting Product Type: Wall Light Interior/Exterior: Interior

Finish: Dark Weathered Zinc with Driftwood Grey

Fitting Height: 498mm Diameter: 279mm Width: 279mm