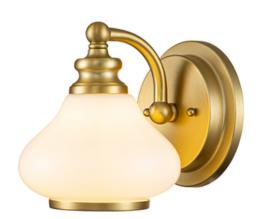

## ELSTEAD-LIGHTING APLICA AINSLEY 1 LIGHT WALL LIGHT

Ainsley?s traditional silhouette charms with distinctive details like retro modern turned cups. Cased opal glass shades are accented with an elegant Burnished Brass trim ring as a finishing touch.Box Dimensions:

30.8 x 24.1 x 21.6cm

Weight: 0.91kg Family: Ainsley Brand: Hinkley

Collection: Elstead Lighting Product Type: Wall Light

Interior/Exterior: Interior / Bathroom

Finish: Brushed Brass Fitting Height: 191mm Diameter: 160mm Width: 160mm

Projection/Depth: 206mm Minimum Drop: 500mm Maximum Drop: 975mm Build Materials: Steel, Glass

Number of lamps: 1

Maximum Wattage: LED 3.5W

Socket: G9

Lamps Included: Yes IP Rating: IP44

Class: 1 Guarantee: general 2 year guarantee