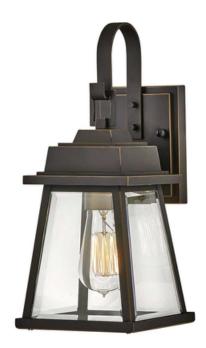

## ELSTEAD-LIGHTING APLICA BAINBRIDGE 1 LIGHT WALL LANTERN – SMALL

Bainbridge has sleek architectural lines amplify a robust, durable Oil Rubbed Bronze finish, which is complemented by an accent finish of Heritage Brass for a refined presence. The generously scaled four sided bevelled glass panels allow maximum illumination and enhance this timeless look. Box Dimensions:  $26 \times 23 \times 37 \text{cm}$ 

Weight: 2.04kg Family: Bainbridge Brand: Hinkley

Collection: Elstead Lighting Product Type: Wall Light Interior/Exterior: Exterior

Finish: Oil Rubbed Bronze with Heritage Brass Accents

Fitting Height: 362mm Diameter: 136mm Width: 136mm

Projection/Depth: 180mm Minimum Drop: 500mm Maximum Drop: 975mm

Build Materials: Die-cast Aluminium, Clear Bevelled Glass

Number of lamps: 1 Maximum Wattage: 60W

Socket: E27

Lamps Included: No IP Rating: IP44