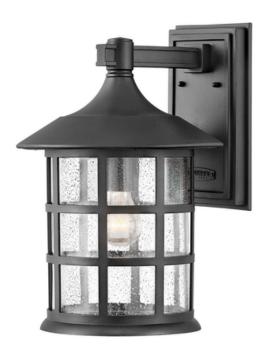

## ELSTEAD-LIGHTING APLICA FREEPORT 1LT LARGE WALL LANTERN

Freeport features a classic New England design for timeless, traditional style. Constructed from a weather resistant composite and finished in Textured Black with Clear seeded glass. IP44 rated.Box Dimensions: 34 x 31 x 46cm Weight: 2.81kg Family: Freeport Brand: Hinkley Collection: Elstead Lighting Product Type: Wall Light Interior/Exterior: Exterior Finish: Textured Black Fitting Height: 389mm Diameter: 257mm Width: 257mm Projection/Depth: 288mm Minimum Drop: 500mm Maximum Drop: 975mm Build Materials: Weather Resistant Composite, Clear Seeded Glass Number of lamps: 1 Maximum Wattage: 60W Socket: E27 Lamps Included: No **IP Rating: IP44** Class: 1 Guarantee: 5 year Pret: 1.379,49 LEI (TVA inclus)