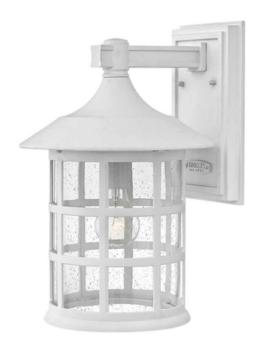

## ELSTEAD-LIGHTING APLICA FREEPORT 1LT LARGE WALL LANTERN

Freeport features a classic New England design for timeless, traditional style. Constructed from a weather resistant composite and finished in Textured White with Clear seeded glass. IP44 rated.Box Dimensions: 34

x 31 x 46cm Weight: 2.81kg Family: Freeport Brand: Hinkley

Collection: Elstead Lighting Product Type: Wall Light Interior/Exterior: Exterior Finish: Textured White Fitting Height: 389mm Diameter: 257mm Width: 257mm

Projection/Depth: 288mm Minimum Drop: 500mm Maximum Drop: 975mm

Build Materials: Weather Resistant Composite, Clear Seeded Glass

Number of lamps: 1 Maximum Wattage: 60W

Socket: E27

Lamps Included: No IP Rating: IP44