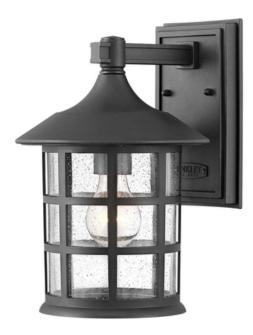

## ELSTEAD-LIGHTING APLICA FREEPORT 1LT MEDIUM WALL LANTERN

Freeport features a classic New England design for timeless, traditional style. Constructed from a weather resistant composite and finished in Textured Black with Clear seeded glass. IP44 rated.Box Dimensions: 28 x 25 x 37cm Weight: 1.81kg Family: Freeport Brand: Hinkley Collection: Elstead Lighting Product Type: Wall Light Interior/Exterior: Exterior Finish: Textured Black Fitting Height: 301mm Diameter: 207mm Width: 207mm Projection/Depth: 232mm Minimum Drop: 500mm Maximum Drop: 975mm Build Materials: Weather Resistant Composite, Clear Seeded Glass Number of lamps: 1 Maximum Wattage: 40W Socket: E27 Lamps Included: No **IP Rating: IP44** Class: 1 Guarantee: 5 year Pret: 842,02 LEI (TVA inclus)