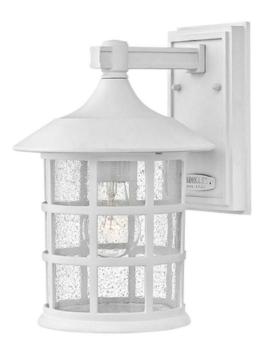

## ELSTEAD-LIGHTING APLICA FREEPORT 1LT MEDIUM WALL LANTERN

Freeport features a classic New England design for timeless, traditional style. Constructed from a weather resistant composite and finished in Textured White with Clear seeded glass. IP44 rated.Box Dimensions: 28 x 25 x 37cm Weight: 1.81kg Family: Freeport Brand: Hinkley Collection: Elstead Lighting Product Type: Wall Light Interior/Exterior: Exterior Finish: Textured White Fitting Height: 301mm Diameter: 207mm Width: 207mm Projection/Depth: 232mm Minimum Drop: 500mm Maximum Drop: 975mm Build Materials: Weather Resistant Composite, Clear Seeded Glass Number of lamps: 1 Maximum Wattage: 40W Socket: E27 Lamps Included: No **IP Rating: IP44** Class: 1 Guarantee: 5 year Pret: 842,02 LEI (TVA inclus)