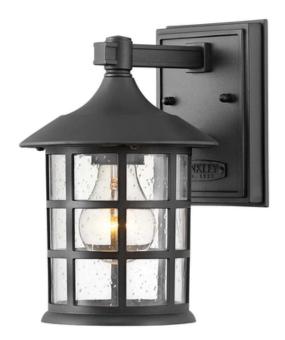

## ELSTEAD-LIGHTING APLICA FREEPORT 1LT SMALL WALL LANTERN

Freeport features a classic New England design for timeless, traditional style. Constructed from a weather resistant composite and finished in Textured Black with Clear seeded glass. IP44 rated.Box Dimensions: 23.5

x 19 x 30cm Weight: 1.21kg Family: Freeport Brand: Hinkley

Collection: Elstead Lighting Product Type: Wall Light Interior/Exterior: Exterior Finish: Textured Black Fitting Height: 238mm Diameter: 155mm Width: 155mm

Projection/Depth: 185mm Minimum Drop: 500mm Maximum Drop: 975mm

Build Materials: Weather Resistant Composite, Clear Seeded Glass

Number of lamps: 1 Maximum Wattage: 40W

Socket: E27

Lamps Included: No IP Rating: IP44