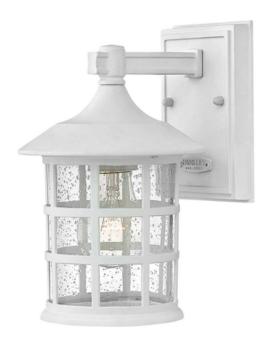

## ELSTEAD-LIGHTING APLICA FREEPORT 1LT SMALL WALL LANTERN

Freeport features a classic New England design for timeless, traditional style. Constructed from a weather resistant composite and finished in Textured White with Clear seeded glass. IP44 rated.Box Dimensions:

23.5 x 19 x 30cm Weight: 1.21kg Family: Freeport Brand: Hinkley

Collection: Elstead Lighting Product Type: Wall Light Interior/Exterior: Exterior Finish: Textured White Fitting Height: 238mm Diameter: 155mm

Width: 155mm Projection/Depth: 185mm

Minimum Drop: 500mm Maximum Drop: 975mm

Build Materials: Weather Resistant Composite, Clear Seeded Glass

Number of lamps: 1 Maximum Wattage: 40W

Socket: E27

Lamps Included: No IP Rating: IP44