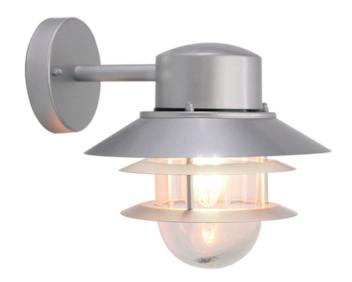

## ELSTEAD-LIGHTING APLICA COPENHAGEN 1 LIGHT WALL LANTERN

These Danish inspired lanterns are suitable for installation in coastal regions. They are made of 304 Grade stainless steel and then painted in powder coating to give the metal extra durability. Available in Black or Silver finish. IP44 rated.Family: Copenhagen

Product Type: Wall Light

Box Dimensions: 25 x 24 x 25cm

Final Weight kg: 2kg

Collection: Elstead Lighting Brand: Elstead Lighting Interior/Exterior: Exterior Fitting Height: 236mm Diameter: 220mm Width: 220mm

Projection/Depth: 260mm Minimum Drop: 500mm Maximum Drop: 975mm

Finish: Silver

Build Materials: 304 Stainless Steel, Clear Glass

Number of lamps: 1 Maximum Wattage: 60W

Socket: E27

Llamps Included: No IP Rating: IP44