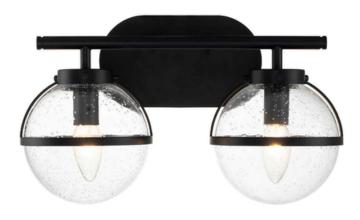

## ELSTEAD-LIGHTING APLICA HOLLIS 2 LIGHT WALL LIGHT

The Hollis 2Lt Wall Light is reflective of the Art Deco inspired lights of the 1920's. Finished in Black and made from Steel with Clear seeded Glass. IP44 rated.Family: Hollis Product Type: Wall Light Box Dimensions: 44.5 x 22.9 x 38.7cm Final Weight kg: 2.51kg Collection: Elstead Lighting Brand: Hinkley Interior/Exterior: Interior / Bathroom Fitting Height: 230mm Diameter: 381mm Width: 381mm Projection/Depth: 193mm Minimum Drop: 500mm Maximum Drop: 975mm Finish: Black Build Materials: Steel, Clear Seeded Glass Number of lamps: 2 Maximum Wattage: 60W Socket: E14 Llamps Included: No **IP Rating: IP44** Class: 1 Guarantee: general 2 year guarantee Pret: 1.194,35 LEI (TVA inclus)