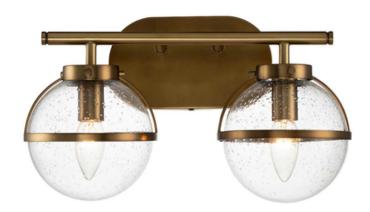

## ELSTEAD-LIGHTING APLICA HOLLIS 2 LIGHT WALL LIGHT

The Hollis 2Lt Wall Light is reflective of the Art Deco inspired lights of the 1920's. Finished in Heritage

Brass and made from Steel with Clear seeded Glass. IP44 rated.Family: Hollis

Product Type: Wall Light

Box Dimensions: 44.5 x 22.9 x 38.7cm

Final Weight kg: 2.51kg Collection: Elstead Lighting

Brand: Hinkley

Interior/Exterior: Interior / Bathroom

Fitting Height: 230mm Diameter: 381mm Width: 381mm

Projection/Depth: 193mm Minimum Drop: 500mm Maximum Drop: 975mm Finish: Heritage Brass

Build Materials: Steel, Opal Glass

Number of lamps: 2 Maximum Wattage: 60W

Socket: E14

Llamps Included: No IP Rating: IP44