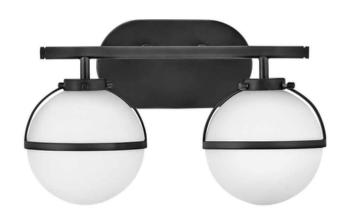

## ELSTEAD-LIGHTING APLICA HOLLIS 2 LIGHT WALL LIGHT

The Hollis 2Lt Wall Light is reflective of the Art Deco inspired lights of the 1920's. Finished in Black and made from Steel with Opal Glass. IP44 rated.Family: Hollis

Product Type: Wall Light

Box Dimensions: 44.5 x 22.9 x 38.7cm

Final Weight kg: 2.51kg Collection: Elstead Lighting

Brand: Hinkley

Interior/Exterior: Interior / Bathroom

Fitting Height: 230mm Diameter: 381mm Width: 381mm

Projection/Depth: 193mm Minimum Drop: 500mm Maximum Drop: 975mm

Finish: Black

Build Materials: Steel, Opal Glass

Number of lamps: 2 Maximum Wattage: 60W

Socket: E14

Llamps Included: No IP Rating: IP44

Class: 1 Guarantee: general 2 year guarantee