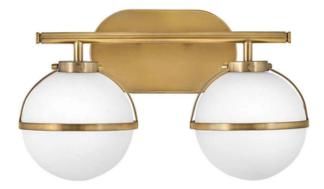

## ELSTEAD-LIGHTING APLICA HOLLIS 2 LIGHT WALL LIGHT

The Hollis 2Lt Wall Light is reflective of the Art Deco inspired lights of the 1920's. Finished in Heritage Brass and made from Steel with Opal Glass. IP44 rated.Family: Hollis Product Type: Wall Light Box Dimensions: 44.5 x 22.9 x 38.7cm Final Weight kg: 2.51kg Collection: Elstead Lighting Brand: Hinkley Interior/Exterior: Interior / Bathroom Fitting Height: 230mm Diameter: 381mm Width: 381mm Projection/Depth: 193mm Minimum Drop: 500mm Maximum Drop: 975mm Finish: Heritage Brass Build Materials: Steel, Clear Seeded Glass Number of lamps: 2 Maximum Wattage: 60W Socket: E14 Llamps Included: No **IP Rating: IP44** Class: 1 Guarantee: general 2 year guarantee Pret: 1.403,37 LEI (TVA inclus)