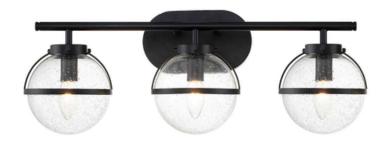

## ELSTEAD-LIGHTING APLICA HOLLIS 3 LIGHT WALL LIGHT

The Hollis 3Lt Wall Light is reflective of the Art Deco inspired lights of the 1920's. Finished in Black and made from Steel with Clear seeded Glass. IP44 rated.Family: Hollis Product Type: Wall Light Box Dimensions: 67.3 x 22.9 x 38.7cm Final Weight kg: 3.58kg Collection: Elstead Lighting Brand: Hinkley Interior/Exterior: Interior / Bathroom Fitting Height: 230mm Diameter: 606mm Width: 606mm Projection/Depth: 193mm Minimum Drop: 500mm Maximum Drop: 975mm Finish: Black Build Materials: Steel, Clear Seeded Glass Number of lamps: 3 Maximum Wattage: 60W Socket: E14 Llamps Included: No **IP Rating: IP44** Class: 1 Guarantee: general 2 year guarantee Pret: 1.701,96 LEI (TVA inclus)