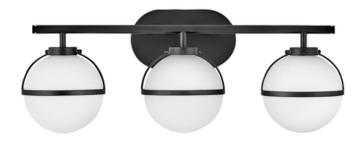

## **ELSTEAD-LIGHTING APLICA HOLLIS 3 LIGHT WALL LIGHT**

The Hollis 3Lt Wall Light is reflective of the Art Deco inspired lights of the 1920's. Finished in Black and made from Steel with Opal Glass. IP44 rated.Family: Hollis Product Type: Wall Light Box Dimensions: 67.3 x 22.9 x 38.7cm Final Weight kg: 3.58kg Collection: Elstead Lighting Brand: Hinkley Interior/Exterior: Interior / Bathroom Fitting Height: 230mm Diameter: 606mm Width: 606mm Projection/Depth: 193mm Minimum Drop: 500mm Maximum Drop: 975mm Finish: Black Build Materials: Steel, Opal Glass Number of lamps: 3 Maximum Wattage: 60W Socket: E14 Llamps Included: No **IP Rating: IP44** Class: 1 Guarantee: general 2 year guarantee Pret: 1.701,96 LEI (TVA inclus)