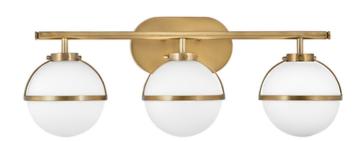

## ELSTEAD-LIGHTING APLICA HOLLIS 3 LIGHT WALL LIGHT

The Hollis 3Lt Wall Light is reflective of the Art Deco inspired lights of the 1920's. Finished in Heritage

Brass and made from Steel with Opal Glass. IP44 rated.Family: Hollis

Product Type: Wall Light

Box Dimensions: 67.3 x 22.9 x 38.7cm

Final Weight kg: 3.58kg Collection: Elstead Lighting

Brand: Hinkley

Interior/Exterior: Interior / Bathroom

Fitting Height: 230mm Diameter: 606mm Width: 606mm

Projection/Depth: 193mm Minimum Drop: 500mm Maximum Drop: 975mm Finish: Heritage Brass

Build Materials: Steel, Clear Seeded Glass

Number of lamps: 3 Maximum Wattage: 60W

Socket: E14

Llamps Included: No IP Rating: IP44