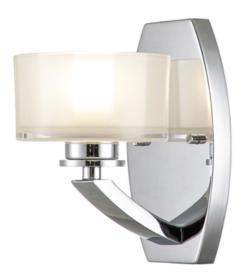

## ELSTEAD-LIGHTING APLICA MERIDIAN 1 LIGHT WALL LIGHT

Meridian features minimal transitional styling with clean lines, soft curves and low-profile faceted 13mm thick glass. The single wall light is a simplistic design that will add a crisp focal point to any decor. IP44

bathroom rated.Family: Meridian

Product Type: Wall Light

Box Dimensions: 27 x 22 x 20cm

Final Weight kg: 2kg

Collection: Elstead Lighting

Brand: Hinkley

Interior/Exterior: Interior / Bathroom

Fitting Height: 203mm Diameter: 127mm Width: 127mm

Projection/Depth: 165mm Minimum Drop: 500mm Maximum Drop: 975mm Finish: Polished Chrome

Build Materials: Steel, Opal Glass

Number of lamps: 1

Maximum Wattage: LED 3.5W

Socket: G9

Llamps Included: Yes

IP Rating: IP44