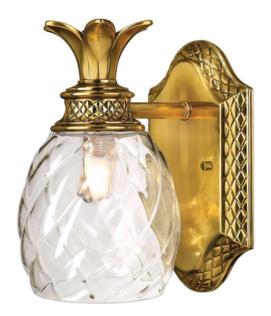

## ELSTEAD-LIGHTING APLICA PLANTATION (BATH) 1 LIGHT WALL LIGHT

A Hinkley classic, the ornate Plantation collection features exceptional pineapple shaped, clear optic glass that makes a noble statement. Sophisticated metalwork in a bright Burnished Bronze features complementary leaf-like and elaborate, decorative cast detailing. Family: Plantation (Bath)

Projection/Depth: 165mm Minimum Drop: 500mm Maximum Drop: 975mm Finish: Burnished Brass

Build Materials: Solid Brass, Glass

Number of lamps: 1

Maximum Wattage: LED 3.5W

Socket: G9

Llamps Included: Yes

IP Rating: IP44