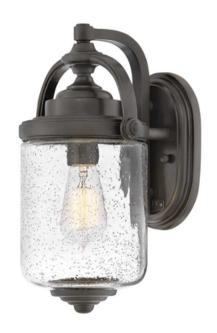

## ELSTEAD-LIGHTING APLICA WILLOUGHBY 1 LIGHT WALL LANTERN

Vintage knobs, graceful curves and oversized clear seeded glass all give Willoughby the sense of a classic lantern style. The Willoughby is a welcoming addition to any outdoor space and is IP44 rated. The Oil Rubbed Bronze finish is resistant to rust and corrosion with a 5 year warranty. Family: Willoughby

Product Type: Wall Light

Box Dimensions: 51 x 33 x 28.5cm

Final Weight kg: 2.9kg Collection: Elstead Lighting

Brand: Hinkley

Interior/Exterior: Exterior Fitting Height: 355mm Diameter: 213mm Width: 213mm

Projection/Depth: 219mm Minimum Drop: 500mm Maximum Drop: 975mm Finish: Oil Rubbed Bronze

Build Materials: Weather Resistant Composite, Clear Seeded Glass

Number of lamps: 1 Maximum Wattage: 60W

Socket: E27

Llamps Included: No IP Rating: IP44

Class: 1 Guarantee: 5 year Pret: 1.379,49 LEI (TVA inclus)