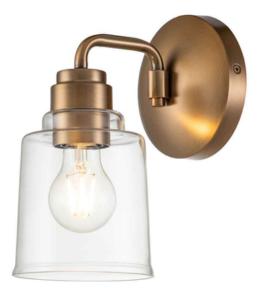

## ELSTEAD-LIGHTING APLICA AIVIAN 1 LIGHT WALL LIGHT

The Aivian Wall light has an industrial-style build in a Weathered Brass finish. It's both refined and edgy, and is complimented with a tapered edge glass shade.Family: Aivian Product Type: Wall Light Box Dimensions: 27.6 x 23.5 x 19cm Final Weight kg: 0.98kg Collection: Elstead Lighting Brand: Kichler Interior/Exterior: Interior Fitting Height: 243mm Diameter: 131mm Width: 131mm Projection/Depth: 194mm Minimum Drop: 500mm Maximum Drop: 975mm Finish: Weathered Brass Build Materials: Steel, Glass Number of lamps: 1 Maximum Wattage: 60W Socket: E27 Llamps Included: No Class: 1 Guarantee: general 2 year guarantee Pret: 537,46 LEI (TVA inclus)