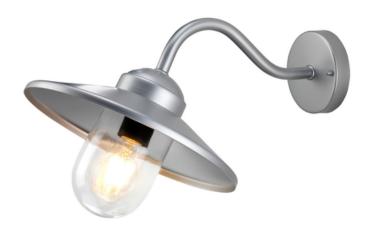

## ELSTEAD-LIGHTING APLICA KLAMPENBORG 1 LIGHT WALL LANTERN

Klampenborg is a classic Scandinavian swan neck wall lantern. The core metal is 304 grade stainless steel and is then painted with powder coating for durability. Available in silver finish, IP44 rated and offered with

a 15 year guarantee. Family: Klampenborg

Product Type: Wall Light

Box Dimensions: 28.5 x 25.5 x 41cm

Final Weight kg: 1.65kg Collection: Elstead Lighting Brand: Elstead Lighting Interior/Exterior: Exterior Fitting Height: 255mm Diameter: 275mm Width: 275mm

Projection/Depth: 420mm Minimum Drop: 500mm Maximum Drop: 975mm

Finish: Silver

Build Materials: 304 Stainless Steel, Clear Glass

Number of lamps: 1 Maximum Wattage: 60W

Socket: E27

Llamps Included: No IP Rating: IP44

Class: 1 Guarantee: 15 year Pret: 638,98 LEI (TVA inclus)

Detalii online: https://www.materialeelectrice.ro/aplica-klampenborg-1-light-wall-lantern-300021