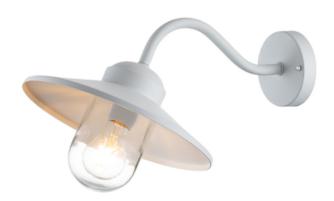

## ELSTEAD-LIGHTING APLICA KLAMPENBORG 1 LIGHT WALL LANTERN – WHITE

Klampenborg is a classic Scandinavian swan neck wall lantern. The core metal is 304 grade stainless steel and is then painted with powder coating for durability. Available in white finish, IP44 rated and offered with

a 15 year guarantee. Family: Klampenborg

Product Type: Wall Light

Box Dimensions: 28.5 x 25.5 x 41cm

Final Weight kg: 1.65kg Collection: Elstead Lighting Brand: Elstead Lighting Interior/Exterior: Exterior Fitting Height: 255mm Diameter: 275mm Width: 275mm

Projection/Depth: 420mm Minimum Drop: 500mm Maximum Drop: 975mm

Finish: White

Build Materials: 304 Stainless Steel, Clear Glass

Number of lamps: 1 Maximum Wattage: 60W

Socket: E27

Llamps Included: No IP Rating: IP44