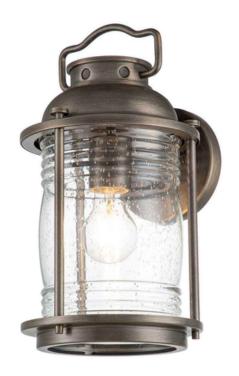

## ELSTEAD-LIGHTING APLICA ASHLAND BAY 1 LIGHT MEDIUM WALL LANTERN

Add a little bit of colonial charm to your outdoor lighting with the Ashland Bay Collection. The traditional design is enhanced by a Burnished Bronze finish and clear seeded glass. Use with LED Edison-styled bulbs for time-honoured appeal. Family: Ashland Bay

Product Type: Wall Light

Box Dimensions: 29 x 25.5 x 47.5cm

Final Weight kg: 3kg

Collection: Elstead Lighting

Brand: Kichler

Interior/Exterior: Exterior Fitting Height: 346mm Diameter: 193mm Width: 193mm

Projection/Depth: 213mm Minimum Drop: 500mm Maximum Drop: 975mm Finish: Burnished Bronze

Build Materials: Brass, Aluminium, Clear Seeded Glass

Number of lamps: 1 Maximum Wattage: 60W

Socket: E27

Llamps Included: No IP Rating: IP44

Class: 1 Guarantee: 3 year Pret: 1.403,37 LEI (TVA inclus)

Detalii online: https://www.materialeelectrice.ro/aplica-ashland-bay-1-light-medium-wall-lantern-300014