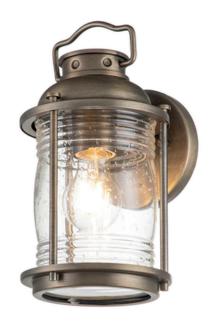

## ELSTEAD-LIGHTING APLICA ASHLAND BAY 1 LIGHT SMALL WALL LANTERN

Add a little bit of colonial charm to your outdoor lighting with the Ashland Bay Collection. The traditional design is enhanced by a Burnished Bronze finish and clear seeded glass. Use with LED Edison-styled bulbs for time-honoured appeal. Family: Ashland Bay

Projection/Depth: 173mm Minimum Drop: 500mm Maximum Drop: 975mm Finish: Burnished Bronze

Build Materials: Brass, Aluminium, Clear Seeded Glass

Number of lamps: 1 Maximum Wattage: 60W

Socket: E27

Llamps Included: No IP Rating: IP44