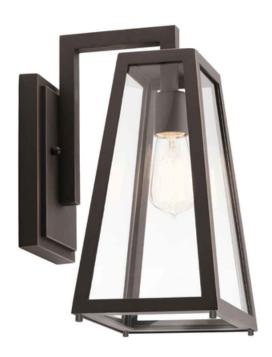

## ELSTEAD-LIGHTING APLICA DELISON 1 LIGHT WALL LANTERN – MEDIUM

Created with minimalistic, arts and craft decor in mind, the 1-light Medium outdoor wall light with Rubbed Bronze delivers pure and durable craftsmanship. With its clean, crisp lines and trapezoid sides, Delison is ideal for rustic or updated lodge styled exteriors. IP44 rated.Family: Delison

Product Type: Wall Light

Box Dimensions: 32 x 26 x 42.5cm

Final Weight kg: 3.19kg Collection: Elstead Lighting

Brand: Kichler

Interior/Exterior: Exterior Fitting Height: 357mm Diameter: 203mm Width: 203mm

Projection/Depth: 254mm Minimum Drop: 500mm Maximum Drop: 975mm Finish: Rubbed Bronze

Build Materials: Aluminium, Glass

Number of lamps: 1 Maximum Wattage: 60W

Socket: E27

Llamps Included: No IP Rating: IP44