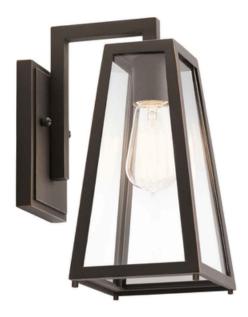

## ELSTEAD-LIGHTING APLICA DELISON 1 LIGHT WALL LANTERN – SMALL

Created with minimalistic, arts and craft decor in mind, the 1-light small outdoor wall light with Rubbed Bronze delivers pure and durable craftsmanship. With its clean, crisp lines and trapezoid sides, Delison is ideal for rustic or updated lodge styled exteriors. IP44 rated.Family: Delison Product Type: Wall Light Box Dimensions: 26 x 23 x 35.5cm Final Weight kg: 2.12kg Collection: Elstead Lighting Brand: Kichler Interior/Exterior: Exterior Fitting Height: 290mm Diameter: 165mm Width: 165mm Projection/Depth: 202mm Minimum Drop: 500mm Maximum Drop: 975mm Finish: Rubbed Bronze Build Materials: Aluminium, Glass Number of lamps: 1 Maximum Wattage: 60W Socket: E27 Llamps Included: No **IP Rating: IP44** Class: 1 Guarantee: 3 year