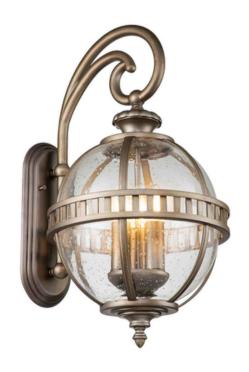

## ELSTEAD-LIGHTING APLICA HALLERON 3 LIGHT WALL LANTERN

Unique shapes and patterns are the highlight of the Halleron Collection. The clean traditional design reflects its Victorian era inspiration and it is available in a new Burnished Bronze finish.Family: Halleron

Product Type: Wall Light

Box Dimensions: 60 x 31 x 38cm

Final Weight kg: 4.1kg Collection: Elstead Lighting

Brand: Kichler

Interior/Exterior: Exterior Fitting Height: 578mm Diameter: 305mm

Width: 305mm

Projection/Depth: 375mm Minimum Drop: 500mm Maximum Drop: 975mm Finish: Burnished Bronze

Build Materials: Brass, Aluminium, Clear Seeded Glass

Number of lamps: 3 Maximum Wattage: 60W

Socket: E14

Llamps Included: No IP Rating: IP44

Class: 1 Guarantee: 3 year

Pret: 2.687,31 LEI (TVA inclus)

Detalii online: https://www.materialeelectrice.ro/aplica-halleron-3-light-wall-lantern-300007