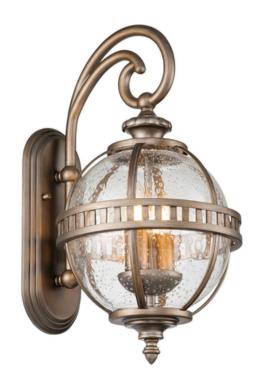

## ELSTEAD-LIGHTING APLICA HALLERON 2 LIGHT WALL LANTERN

Unique shapes and patterns are the highlight of the Halleron Collection. The clean traditional design reflects its Victorian era inspiration and it is available in a new Burnished Bronze finish.Family: Halleron

Product Type: Wall Light

Box Dimensions: 50 x 26 x 32cm

Final Weight kg: 3.6kg Collection: Elstead Lighting

Brand: Kichler

Interior/Exterior: Exterior Fitting Height: 489mm Diameter: 254mm

Width: 254mm

Projection/Depth: 318mm Minimum Drop: 500mm Maximum Drop: 975mm Finish: Burnished Bronze

Build Materials: Brass, Aluminium, Clear Seeded Glass

Number of lamps: 2 Maximum Wattage: 60W

Socket: E14

Llamps Included: No IP Rating: IP44

Class: 1 Guarantee: 3 year

Pret: 2.239,42 LEI (TVA inclus)

Detalii online: https://www.materialeelectrice.ro/aplica-halleron-2-light-wall-lantern-300006