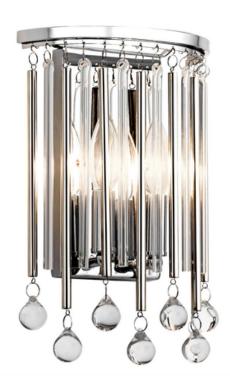

## ELSTEAD-LIGHTING APLICA PIPER 2 LIGHT WALL LIGHT

Piper mixes modern with femininity with its delicate glass bead accents. Making this a focal point in any modern room is the linear detail in the clear glass and metal rods finished in Polished Chrome. Family: Piper

Product Type: Wall Light

Box Dimensions: 33.5 x 27 x 17cm

Final Weight kg: 2kg

Collection: Elstead Lighting

Brand: Kichler

Interior/Exterior: Interior Fitting Height: 312mm Diameter: 217mm

Width: 217mm

Projection/Depth: 112mm Minimum Drop: 500mm Maximum Drop: 975mm Finish: Polished Chrome Build Materials: Steel, Crystal