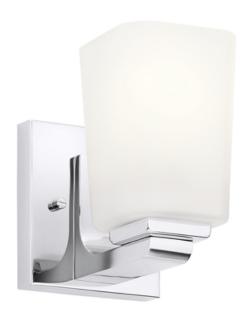

## ELSTEAD-LIGHTING APLICA ROEHM 1 LIGHT WALL LIGHT

The Roehm bathroom wall light, is a simple classic with a linear design that features softened edges in Polished Chrome. The Opal glass shade complete the modern take on a timeless silhouette. IP44

rated.Family: Roehm Product Type: Wall Light

Box Dimensions: 21.5 x 16.5 x 28cm

Final Weight kg: 1.27kg Collection: Elstead Lighting

Brand: Kichler

Interior/Exterior: Interior / Bathroom

Fitting Height: 173mm Diameter: 114mm Width: 114mm

Projection/Depth: 165mm Minimum Drop: 500mm Maximum Drop: 975mm Finish: Polished Chrome

Build Materials: Steel, Zinc, Opal Glass

Number of lamps: 1

Maximum Wattage: LED 3.5W

Socket: G9

Llamps Included: Yes