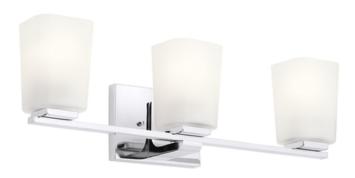

## ELSTEAD-LIGHTING APLICA ROEHM 3 LIGHT WALL LIGHT

The Roehm bathroom 3 lt above the mirror wall light, is a simple classic with a linear design that features softened edges in Polished Chrome. The Opal glass shades complete the modern take on a timeless

silhouette. IP44 rated.Family: Roehm

Product Type: Wall Light

Box Dimensions: 62.5 x 20 x 27cm

Final Weight kg: 3.23kg Collection: Elstead Lighting

Brand: Kichler

Interior/Exterior: Interior / Bathroom

Fitting Height: 183mm Diameter: 584mm Width: 584mm

Projection/Depth: 159mm Minimum Drop: 500mm Maximum Drop: 975mm Finish: Polished Chrome

Build Materials: Steel, Zinc, Opal Glass

Number of lamps: 3

Maximum Wattage: LED 3.5W

Socket: G9

Llamps Included: Yes