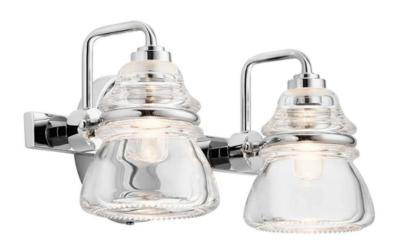

## ELSTEAD-LIGHTING APLICA TALLAND 2 LIGHT WALL LIGHT

A vintage and feminine styling comes together with the Talland 2lt Wall light. The unique glass is reminiscent of the fixtures found on telegraph and electrical poles through the early and mid-1900s. Finished in Chrome and IP44 rated for your bathroom. Family: Talland

Product Type: Wall Light

Box Dimensions: 47 x 22.5 x 21.5cm

Final Weight kg: 3.1kg Collection: Elstead Lighting

Brand: Kichler

Interior/Exterior: Interior / Bathroom

Fitting Height: 163mm Diameter: 336mm Width: 336mm

Projection/Depth: 175mm Minimum Drop: 500mm Maximum Drop: 975mm Finish: Polished Chrome Build Materials: Steel, Glass

Number of lamps: 2

Maximum Wattage: LED 3.5W

Socket: G9

Llamps Included: Yes

IP Rating: IP44