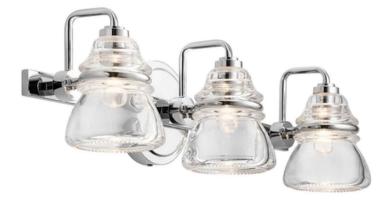

## ELSTEAD-LIGHTING APLICA TALLAND 3 LIGHT WALL LIGHT

A vintage and feminine styling comes together with the Talland 3lt Wall light. The unique glass is reminiscent of the fixtures found on telegraph and electrical poles through the early and mid-1900s. Finished in Chrome and IP44 rated for your bathroom.Family: Talland Product Type: Wall Light Box Dimensions: 69 x 22.5 x 21.5cm Final Weight kg: 4.87kg Collection: Elstead Lighting Brand: Kichler Interior/Exterior: Interior / Bathroom Fitting Height: 163mm Diameter: 559mm Width: 559mm Projection/Depth: 175mm Minimum Drop: 500mm Maximum Drop: 975mm Finish: Polished Chrome Build Materials: Steel, Glass Number of lamps: 3 Maximum Wattage: LED 3.5W Socket: G9 Llamps Included: Yes **IP Rating: IP44** Class: 1 Guarantee: general 2 year guarantee Pret: 2.090,13 LEI (TVA inclus)