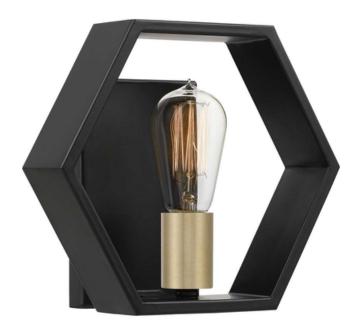

## ELSTEAD-LIGHTING APLICA BISMARCK 1 LIGHT WALL LIGHT

The 1Lt Wall light Bismarck has a geometric frame finished in Earth Black, which emphasizes the bold lines of its modern design. Painted gold sockets serve as the perfect contrast in both tone and style, adding drama

and depth.Family: Bismarck Product Type: Wall Light

Box Dimensions: 31 x 28 x 18cm

Final Weight kg: 1.82kg Collection: Elstead Lighting

Brand: Quoizel

Interior/Exterior: Interior Fitting Height: 220mm Diameter: 254mm Width: 254mm

Projection/Depth: 115mm Minimum Drop: 500mm Maximum Drop: 975mm Finish: Earth Black Build Materials: Steel Number of lamps: 1 Maximum Wattage: 60W

Socket: E27

Llamps Included: No

Class: 1 Guarantee: general 2 year guarantee