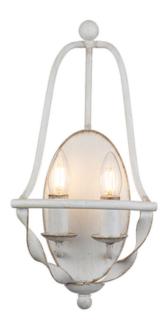

## ELSTEAD-LIGHTING APLICA BRADBURY 2 LIGHT WALL LIGHT

The stylish Bradbury 2Lt Wall Light, quietly illuminates any room with a timeless elegance, reflected in its delicate fluted steel frame and subtle features, finished in Antique White.Family: Bradbury

Product Type: Wall Light

Box Dimensions: 28 x 22 x 50cm

Final Weight kg: 1.71kg Collection: Elstead Lighting

Brand: Quoizel

Interior/Exterior: Interior Fitting Height: 418mm Diameter: 207mm Width: 207mm

Projection/Depth: 165mm Minimum Drop: 500mm Maximum Drop: 975mm Finish: Antique White Build Materials: Steel Number of lamps: 2 Maximum Wattage: 40W