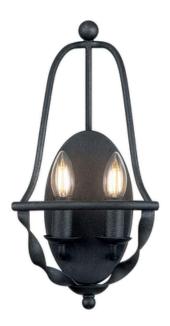

## ELSTEAD-LIGHTING APLICA BRADBURY 2 LIGHT WALL LIGHT

The stylish Bradbury 2Lt Wall Light, quietly illuminates any room with a timeless elegance, reflected in its delicate fluted steel frame and subtle features, finished in Grey Ash.Family: Bradbury

Product Type: Wall Light

Box Dimensions: 28 x 22 x 50cm

Final Weight kg: 1.71kg Collection: Elstead Lighting

Brand: Quoizel

Interior/Exterior: Interior Fitting Height: 418mm Diameter: 207mm Width: 207mm

Projection/Depth: 165mm Minimum Drop: 500mm

Maximum Drop: 975mm

Finish: Grey Ash Build Materials: Steel Number of lamps: 2 Maximum Wattage: 40W

Socket: E14

Llamps Included: No

Class: 1 Guarantee: general 2 year guarantee

Pret: 1.104,78 LEI (TVA inclus)