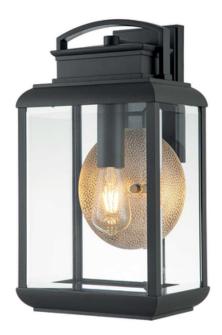

## ELSTEAD-LIGHTING APLICA BYRON 1 LIGHT LARGE WALL LANTERN

The large Byron gives the exterior of your home both beauty and an exclusive sense of style. Use a vintage LED bulb for a historic look and is enhanced by the pewter reflector plate directly behind it. The clear bevelled glass and the Graphite finish complete the look.Family: Byron Product Type: Wall Light Box Dimensions: 33.5 x 30 x 60cm Final Weight kg: 6.5kg Collection: Elstead Lighting Brand: Quoizel Interior/Exterior: Exterior Fitting Height: 457mm Diameter: 254mm Width: 254mm Projection/Depth: 216mm Minimum Drop: 500mm Maximum Drop: 975mm Finish: Graphite with Pewter Reflector Build Materials: Steel, Copper, Aluminium, Clear Bevelled Glass Number of lamps: 1 Maximum Wattage: 100W Socket: E27 Llamps Included: No **IP Rating: IP44** Class: 1 Guarantee: 3 year Pret: 2.030,41 LEI (TVA inclus)